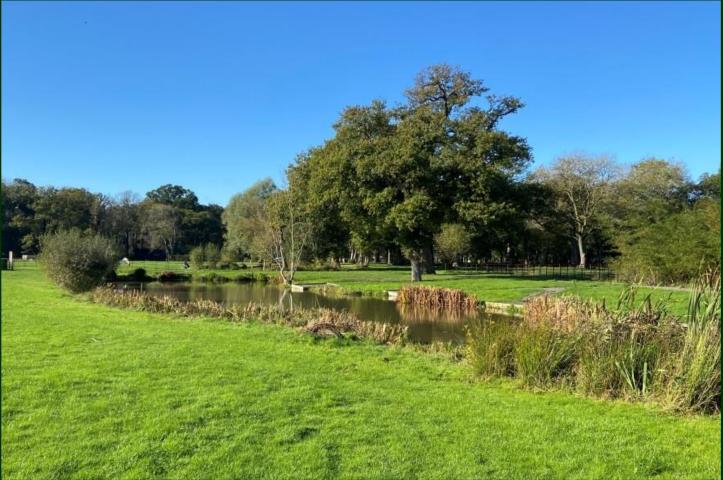

#### Introduction

Attractive fishing lake and surrounding land, extending in total to 1.50 acres, situated in a desirable rural location, ideally suited for conservation and/or amenity.

#### The Lake and Land

The property comprises an attractive fishing lake with surrounding land and fishing swims.

Specifically, the lake extends to 0.65 acres and runs to approximately 150m in length.

The lake is stocked with Carp, Barbel, Bream, Chub, Ide, Roach and Tench.

The surrounding land is down to grass and includes a path on the northern side of the lake leading to individual timber fishing swims. Further fishing swims are located on the southern side of the lake.