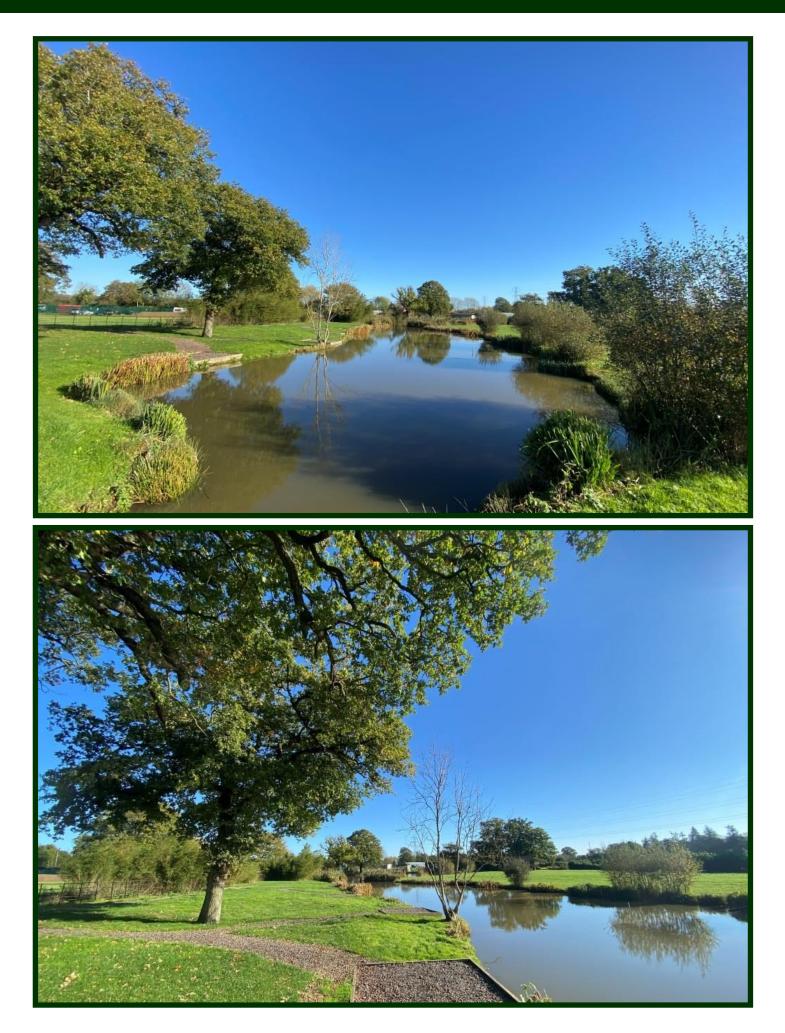

#### Introduction

Attractive fishing lake and surrounding land, extending in total to 1.50 acres, situated in a desirable rural location, ideally suited for conservation and/or amenity.

#### The Lake and Land

The property comprises an attractive fishing lake with surrounding land and fishing swims.

Specifically, the lake extends to 0.65 acres and runs to approximately 150m in length.

The lake is stocked with Carp, Barbel, Bream, Chub, Ide, Roach and Tench.

The surrounding land is down to grass and includes a path on the northern side of the lake leading to individual timber fishing swims. Further fishing swims are located on the southern side of the lake.