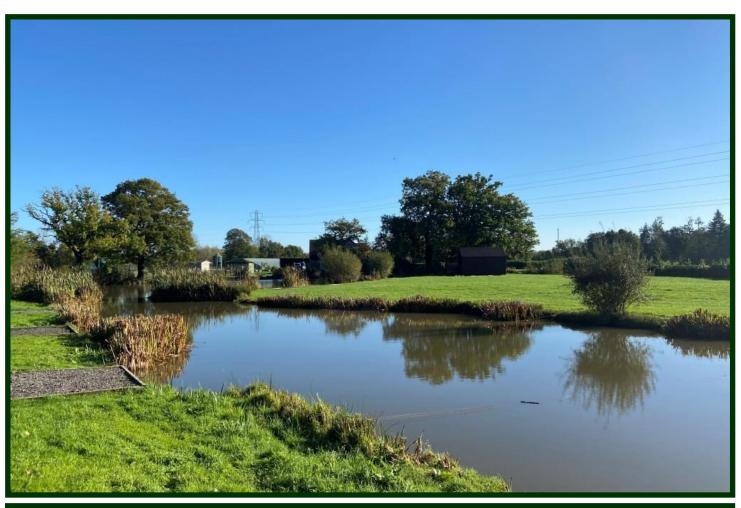

#### Introduction

Attractive fishing lake and surrounding land, extending in total to 1.50 acres, situated in a desirable rural location, ideally suited for conservation and/or amenity.

#### The Lake and Land

The property comprises an attractive fishing lake with surrounding land and fishing swims.

Specifically, the lake extends to 0.65 acres and runs to approximately 150m in length.

The lake is stocked with Carp, Barbel, Bream, Chub, Ide, Roach and Tench.

The surrounding land is down to grass and includes a path on the northern side of the lake leading to individual timber fishing swims. Further fishing swims are located on the southern side of the lake.