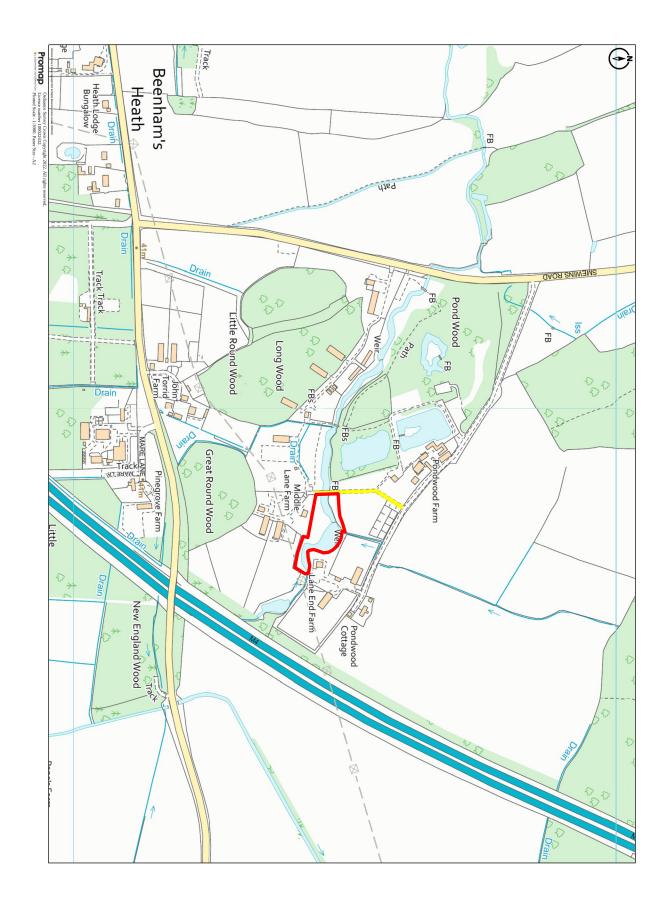

#### Location

The property is located off Pondwood Lane, to the south of White Waltham, approximately 5 miles south west of Maidenhead and approximately 6.5 miles north of Bracknell.

Both the M4 (Junction 8/9) and the M40 (Junction 4) are easily accessible via the A404 dual carriageway located 3.5 miles to the north, providing good access into central London via car.

#### Access

The property is accessed via Pondwood Lane.

The vendor will provide a right of way over the area shown shaded yellow on the plan on page 4 of these sale particulars.