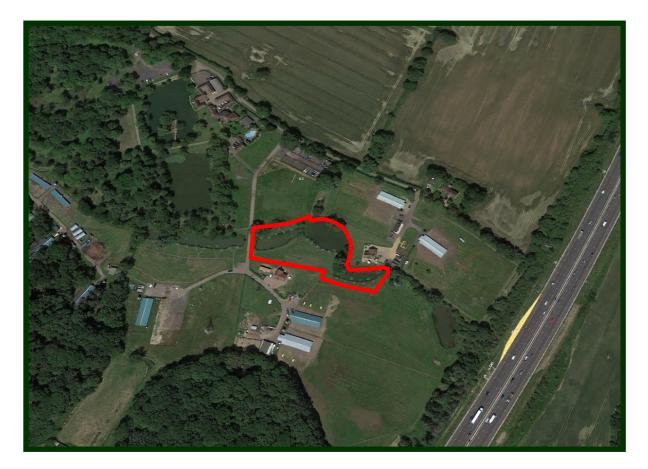

#### Introduction

Attractive fishing lake and surrounding land, extending in total to 1.50 acres, situated in a desirable rural location, ideally suited for conservation and/or amenity.

#### Location

The property is located off Pondwood Lane, to the south of White Waltham, approximately 5 miles south west of Maidenhead and approximately 6.5 miles north of Bracknell.

Both the M4 (Junction 8/9) and the M40 (Junction 4) are easily accessible via the A404 dual carriageway located 3.5 miles to the north, providing good access into central London via car.

#### The Lake and Land

The property comprises an attractive fishing lake with surrounding land and fishing swims.

Specifically, the lake extends to 0.65 acres and runs to approximately 150m in length.

The lake is stocked with Carp, Barbel, Bream, Chub, Ide, Roach and Tench.

The surrounding land is down to grass and includes a path on the northern side of the lake leading to individual timber fishing swims. Further fishing swims are located on the southern side of the lake.